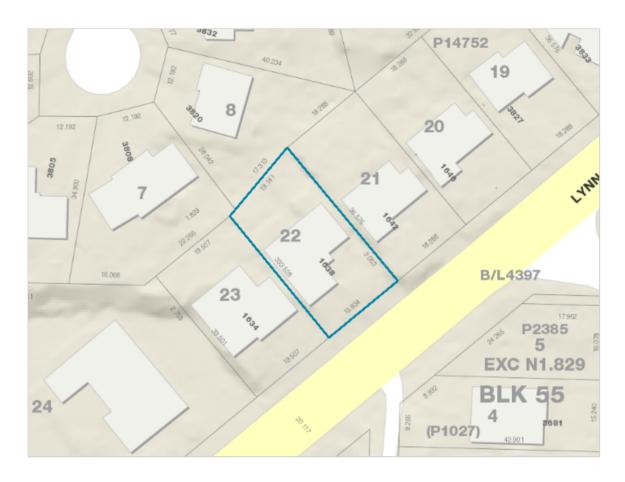

## 1638 LYNN VALLEY RD

Legal

**Legal Description** 

LOT 22 DISTRICT LOTS 2087 AND 2088 PLAN

14752

**LTOPID** 

004-053-621

Folio