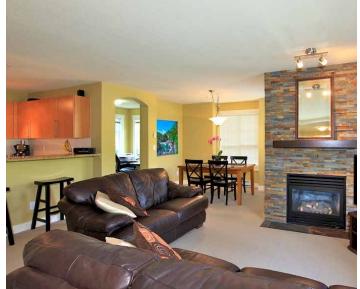

# Modern 2 level Townhouse

- Access to parking from unit is down the outside stairs and right and right again
- Granite counters in open plan kitchen
- Custom slate surround and built-in book shelves around gas fireplace
- View of mountains from generous size veranda
- Upgraded moldings and casings
- Upgraded stainless stove

- Upgraded carpets
- Separate storage locker
- In-suite laundry and storage
- Steps to popular Lynn Valley Center
- Grassy patio area
- Main bath with oval tub and ceramic tiles
- 3 bedrooms and den
- 1 secure parking stall