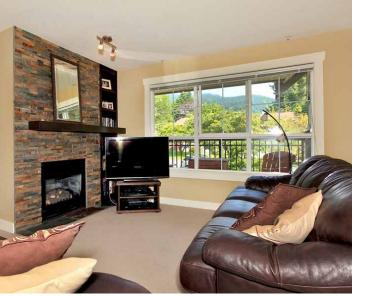

# Modern 2 level Townhouse

- Access to parking from unit is down the outside stairs and right and right again
- Granite counters in open plan kitchen
- Custom slate surround and built-in book shelves around gas fireplace
- View of mountains from generous size veranda
- Upgraded moldings and casings
- Upgraded stainless stove

- Upgraded carpets
- Separate storage locker
- In-suite laundry and storage
- Steps to popular Lynn Valley Center
- Grassy patio area
- Main bath with oval tub and ceramic tiles
- 3 bedrooms and den
- 1 secure parking stall