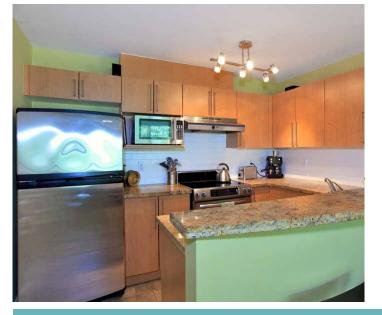

# Modern 2 level Townhouse

- Access to parking from unit is down the outside stairs and right and right again
- Granite counters in open plan kitchen
- Custom slate surround and built-in book shelves around gas fireplace
- View of mountains from generous size veranda
- Upgraded moldings and casings
- Upgraded stainless stove